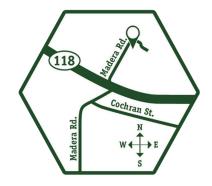

#### Simi Valley Landfill and Recycling Center

2801 Madera Rd., Simi Valley, CA 93065

#### **Directions:**

**From the WEST (T.O., Moorpark)** – Take the 118 Freeway and exit Madera Rd and turn LEFT. Go to Viewline Dr and turn LEFT. Follow the road and drive through the gates. Before you reach the scalehouse/ office, turn left into parking lot.

**From the East (San Fernando Valley)** - Take the 118 Freeway and exit Madera Rd-SOUTH and turn LEFT at the light (Viewline Dr.). Follow the road and drive through the gates. Before you reach the scalehouse/ office, turn left into parking lot.